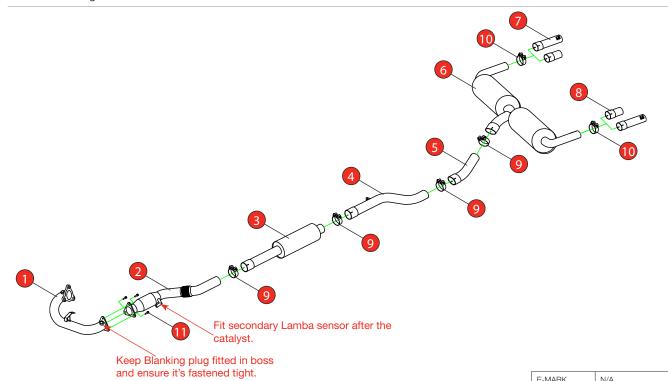

E-MARK

N/A

| NO.    | PART NO.   | DESCRIPTION                                            | QTY |  |  |  |  |
|--------|------------|--------------------------------------------------------|-----|--|--|--|--|
| 1      | 535RN      | Turbo Downpipe                                         |     |  |  |  |  |
| 2      | 581RN      | Front Section With Sports Catalyst                     |     |  |  |  |  |
| 3      | 583RN      | Resonated Centre Section                               |     |  |  |  |  |
| 4      | 585RN      | Link Pipe                                              | 1   |  |  |  |  |
| 5      | 586RN      | Rear Link Pipe                                         | 1   |  |  |  |  |
| 6      | 587RN      | Rear Silencer                                          | 1   |  |  |  |  |
| 7      | Z043.10179 | Tail pipe (use when fiiting to Clio 197)               | 2   |  |  |  |  |
| 8      | Z043.10180 | Rear Silencer Extenders (use when fitting to Clio 200) | 2   |  |  |  |  |
| Fit Ki | Fit Kit    |                                                        |     |  |  |  |  |
| 9      | Z016.10062 | 79mm H/D Clamp                                         | 4   |  |  |  |  |
| 10     | Z016.10064 | 63-68mm H/D Clamp                                      | 2   |  |  |  |  |
| 11     | Z017.10047 | M8 x 25mm Hex Head Bolt                                | 3   |  |  |  |  |